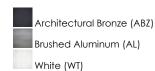

### **PRODUCT DESCRIPTION**

Indirect exterior lighting not only provides illumination where you want but it also highlights the building structure for a beautiful architectural effect. Our collection of up and down lighting fixtures are available in both Architectural Bronze and Brushed Aluminum.



## **MEASUREMENTS**

DIMENSION : 5" L x 5" W x 6.25" H

HANGING WEIGHT : 3.03 lb

#### LAMPING

INPUT VOLTAGE : 120V

LUMENS : 1,200 Rated

: 1 x 15W LED PCB Integrated, 15W Total

BULB INCLUDED : (Integrated) DIMMABLE : ELV or Triac CL CRI : 90+ CRI

COLOR\_TEMP : 3000K

#### **FINISHES OPTION**



## MATERIAL

Aluminum + Glass

#### **RATINGS**

**CETLUS** Damp Location For Outdoor DARKSKY









# **ADDITIONAL**

**RATED LIFE 35000 Hours** OPERATING TEMPERATURE: -20°C (-4°F), 40°C (104°F)

PHOTOMETIC: Report Found Online

Always consult a qualified electrician before installing any lighting product.



WESTERN DISTRIBUTION CENTER (HEADQUARTER) 253 NORTH VINELAND AVE I CITY OF INDUSTRY, CA 91746

## **EASTERN DISTRIBUTION CENTER**