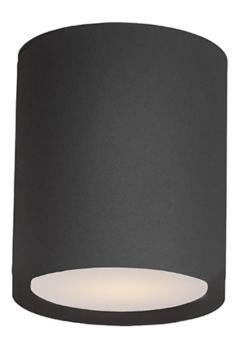

### **PRODUCT DESCRIPTION**

Indirect exterior lighting not only provides illumination where you want but it also highlights the building structure for a beautiful architectural effect. Our collection of up and down lighting fixtures are available in both Architectural Bronze and Brushed Aluminum.